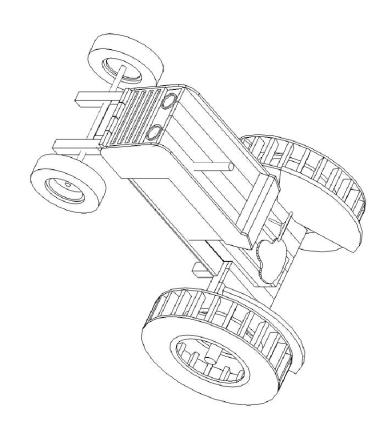

| DATE:        | SEPT. 26.13.                               | DRAWING # |          |
|--------------|--------------------------------------------|-----------|----------|
| PREPARED BY: | JK                                         |           |          |
| SCALE:       | AS SHOWN                                   |           | 7        |
| TITLE:       | PERSPECTIVE<br>@ WAUBUASCHENE<br>/ TRACTOR | J         | <b>~</b> |

F-22D