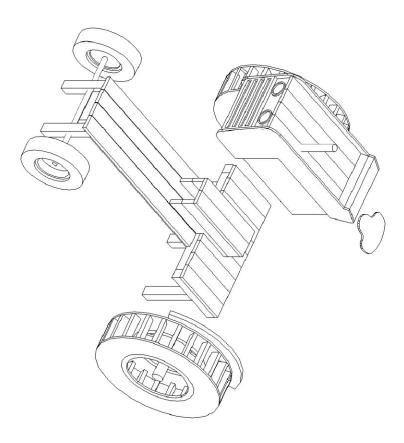

| DATE:        | SEPT. 26.13.                               | DRAWING # |          |
|--------------|--------------------------------------------|-----------|----------|
| PREPARED BY: | JK                                         |           |          |
| SCALE:       | AS SHOWN                                   |           | 7        |
| TITLE:       | PERSPECTIVE<br>@ WAUBUASCHENE<br>/ TRACTOR | J         | <b>~</b> |

F-22D