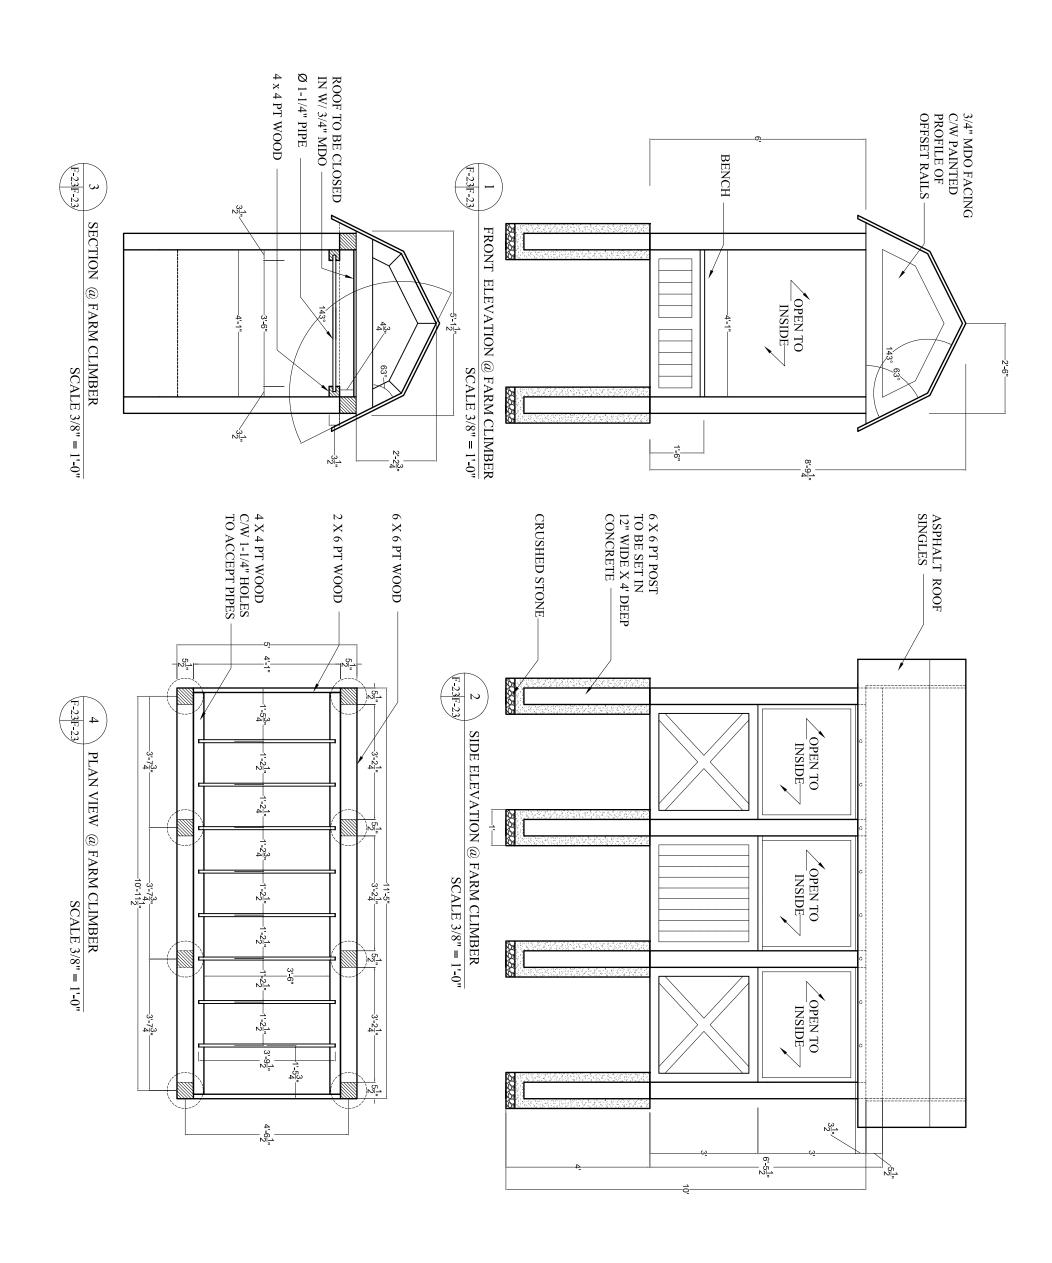

| son<br>son | REVISION DATE  1 ISSUED TO CONTRACTOR SEPT.26.13. | CONTRACTORS MUST CHECK AND VERIFY ALL DIMENSION ON THE JOB AND REPORT ANY DISCREPANCY TO THE PROJECT MANAGER BEFORE PROCEEDING WITH THE WORK.  DESIGNER TO BE NOTIFIED OF ANY DISCREPANCIES AND ERRORS.  DO NOT SCALE DRAWING | DATE: PREPARED BY: SCALE: TITLE: | SEPT. 26.13.  JK  AS SHOWN  ELEVATION / SECTION  @ WAUBUASCHENE / TRACTOR | F-22B |
|------------|---------------------------------------------------|-------------------------------------------------------------------------------------------------------------------------------------------------------------------------------------------------------------------------------|----------------------------------|---------------------------------------------------------------------------|-------|
|------------|---------------------------------------------------|-------------------------------------------------------------------------------------------------------------------------------------------------------------------------------------------------------------------------------|----------------------------------|---------------------------------------------------------------------------|-------|

REVISION DATE

1 ISSUED TO CONTRACTOR SEPT.26.13.

1 ISSUED TO CONTRACTOR SEPT.26.13.

DIMENSION ON THE JOB AND REPORT ANY DISCREPANCY TO THE PROJECT MANAGER BEFORE PROCEEDING WITH THE WORK.

DESIGNER TO BE NOTIFIED OF ANY DISCREPANCIES AND ERRORS.

DO NOT SCALE DRAWING

DATE: SEPT. 26.13.

PREVISION DATE:

SEPT. 26.13.

DRAWING #

PREPARED BY:

SCALE:

AS SHOWN