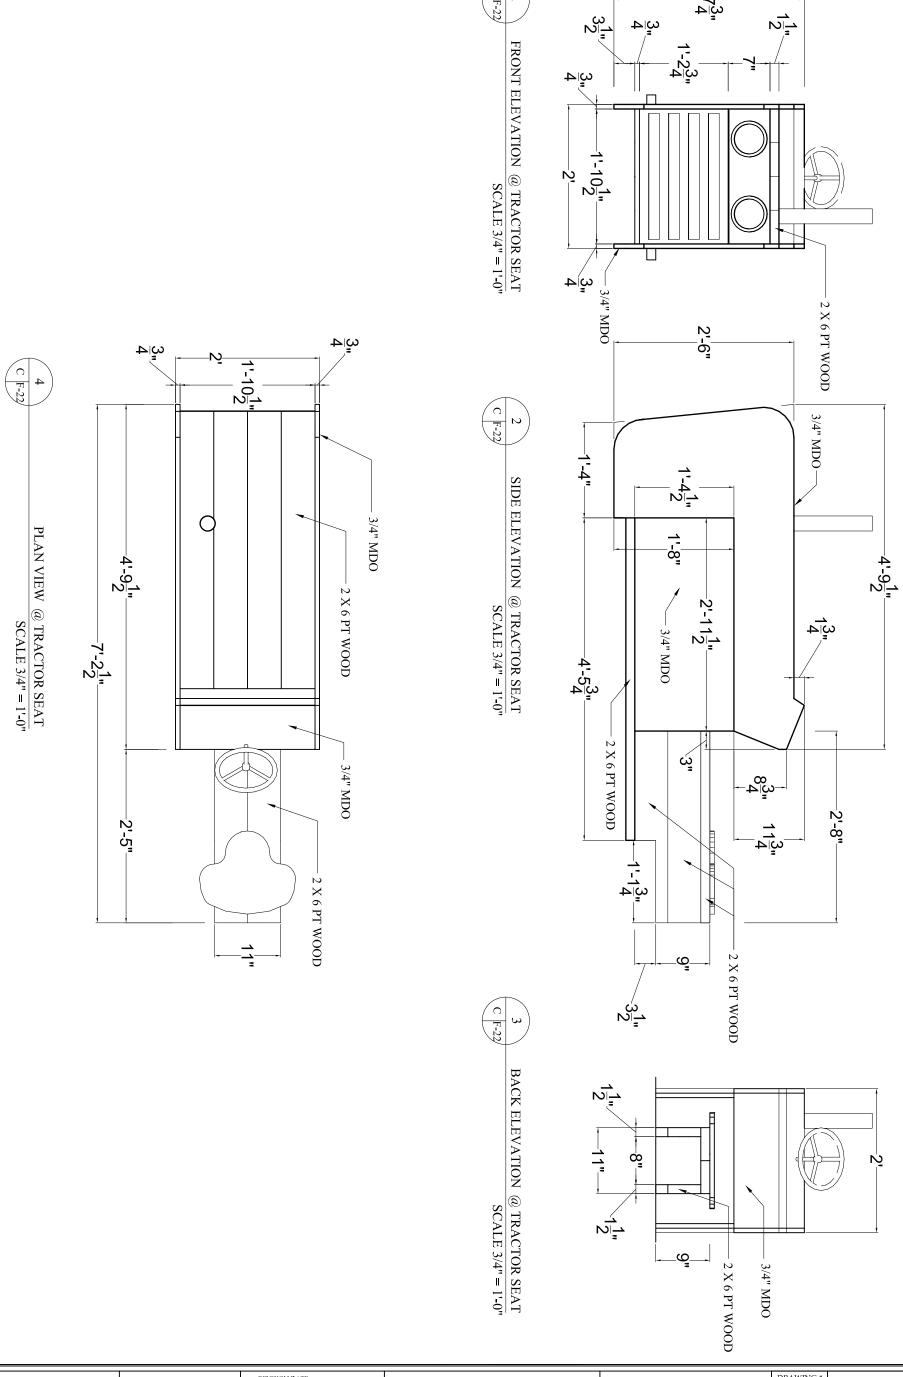

TITLE:

ELEVATION / PLAN VIEW

W WADBUASCHENE

/ TRACTOR SEAT

F-22C

ა ი ი ა ი ი

|                 | REVISION DATE |                      |             |  |  |
|-----------------|---------------|----------------------|-------------|--|--|
|                 | 1             | ISSUED TO CONTRACTOR | SEPT.26.13. |  |  |
|                 |               |                      |             |  |  |
|                 |               |                      |             |  |  |
| THE WILL WITH   |               |                      |             |  |  |
|                 |               |                      |             |  |  |
|                 |               |                      |             |  |  |
| The Care of the |               |                      |             |  |  |