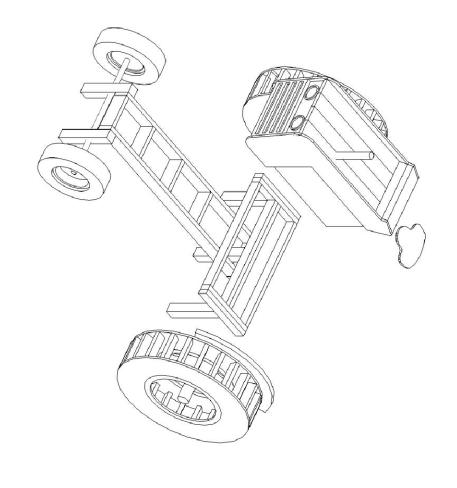

| DATE:        | SEPT. 26.13.                               | DRAWING # |          |
|--------------|--------------------------------------------|-----------|----------|
| PREPARED BY: | JK                                         |           |          |
| SCALE:       | AS SHOWN                                   |           | 7        |
| TITLE:       | PERSPECTIVE<br>@ WAUBUASCHENE<br>/ TRACTOR | J         | <b>~</b> |

F-22D