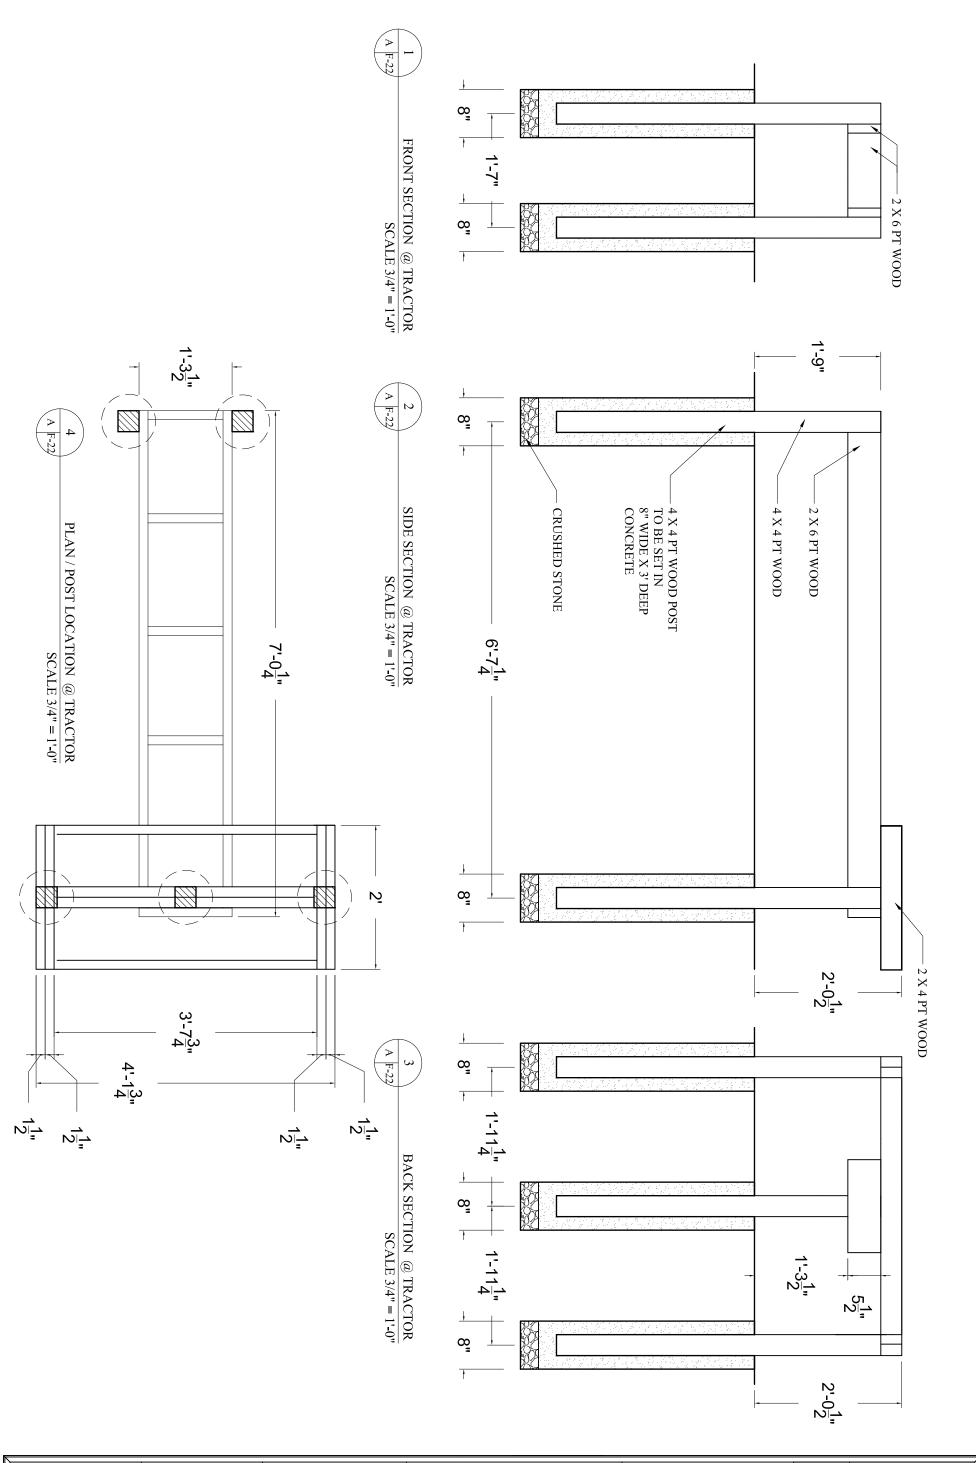

| son<br>son | REVISION DATE  1 ISSUED TO CONTRACTOR SEPT.26.13. | CONTRACTORS MUST CHECK AND VERIFY ALL DIMENSION ON THE JOB AND REPORT ANY DISCREPANCY TO THE PROJECT MANAGER BEFORE PROCEEDING WITH THE WORK.  DESIGNER TO BE NOTIFIED OF ANY DISCREPANCIES AND ERRORS.  DO NOT SCALE DRAWING | DATE: PREPARED BY: SCALE: TITLE: | SEPT. 26.13.  JK  AS SHOWN  ELEVATION / SECTION  @ WAUBUASCHENE / TRACTOR | F-22B |
|------------|---------------------------------------------------|-------------------------------------------------------------------------------------------------------------------------------------------------------------------------------------------------------------------------------|----------------------------------|---------------------------------------------------------------------------|-------|
|------------|---------------------------------------------------|-------------------------------------------------------------------------------------------------------------------------------------------------------------------------------------------------------------------------------|----------------------------------|---------------------------------------------------------------------------|-------|