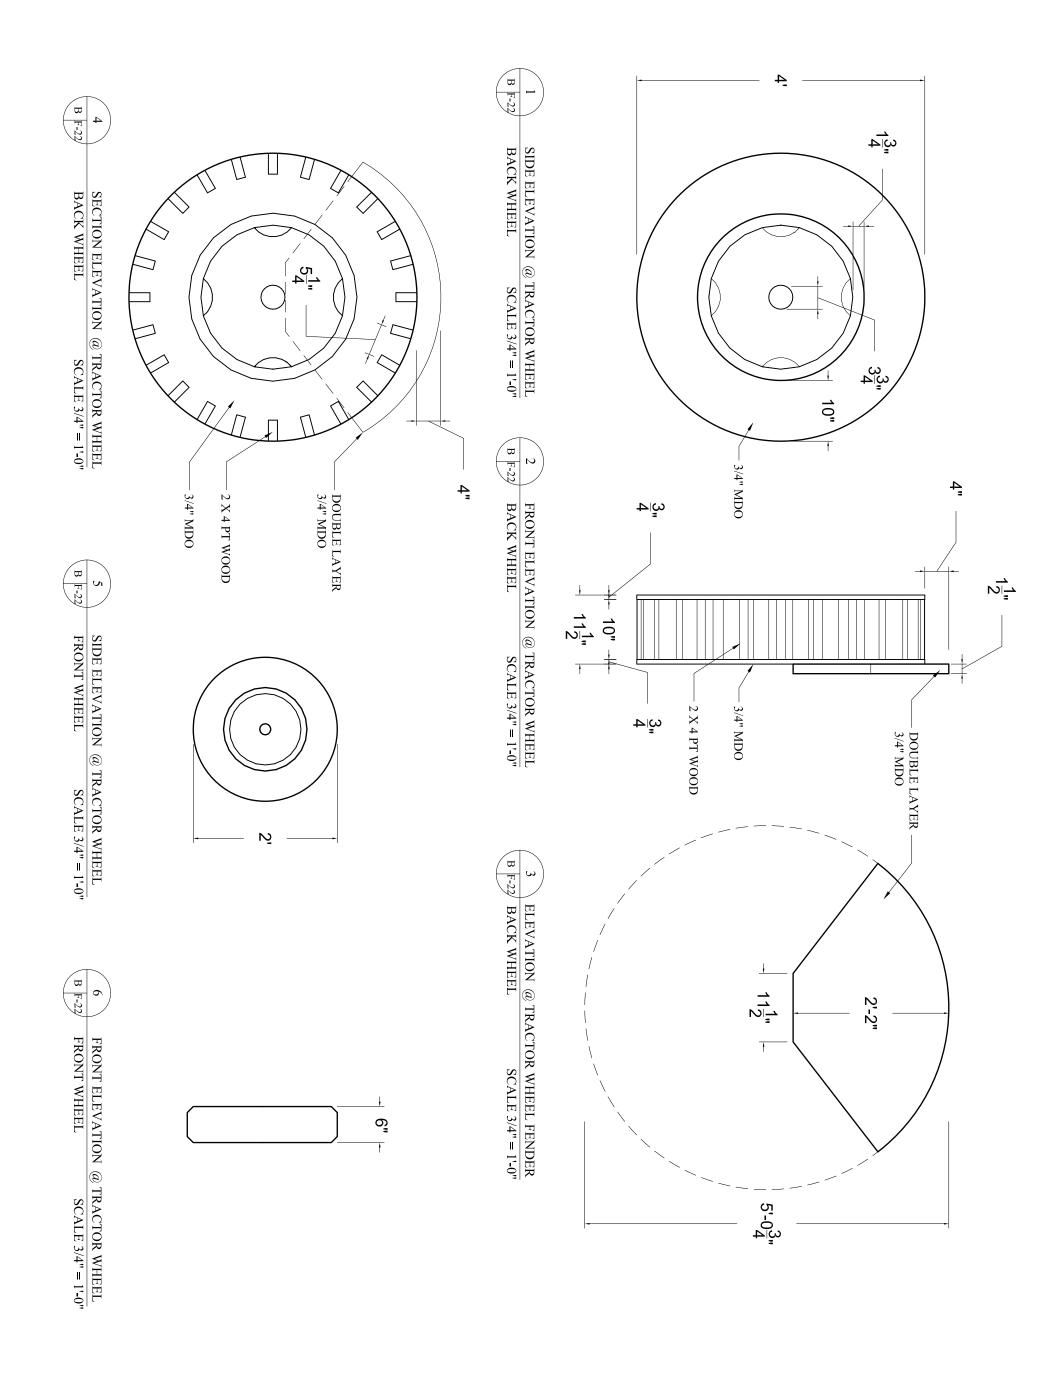

| son<br>son | REVISION DATE  1 ISSUED TO CONTRACTOR SEPT.26.13. | CONTRACTORS MUST CHECK AND VERIFY ALL DIMENSION ON THE JOB AND REPORT ANY DISCREPANCY TO THE PROJECT MANAGER BEFORE PROCEEDING WITH THE WORK.  DESIGNER TO BE NOTIFIED OF ANY DISCREPANCIES AND ERRORS.  DO NOT SCALE DRAWING | DATE: PREPARED BY: SCALE: TITLE: | SEPT. 26.13.  JK  AS SHOWN  ELEVATION / SECTION  @ WAUBUASCHENE / TRACTOR | F-22B |
|------------|---------------------------------------------------|-------------------------------------------------------------------------------------------------------------------------------------------------------------------------------------------------------------------------------|----------------------------------|---------------------------------------------------------------------------|-------|
|------------|---------------------------------------------------|-------------------------------------------------------------------------------------------------------------------------------------------------------------------------------------------------------------------------------|----------------------------------|---------------------------------------------------------------------------|-------|