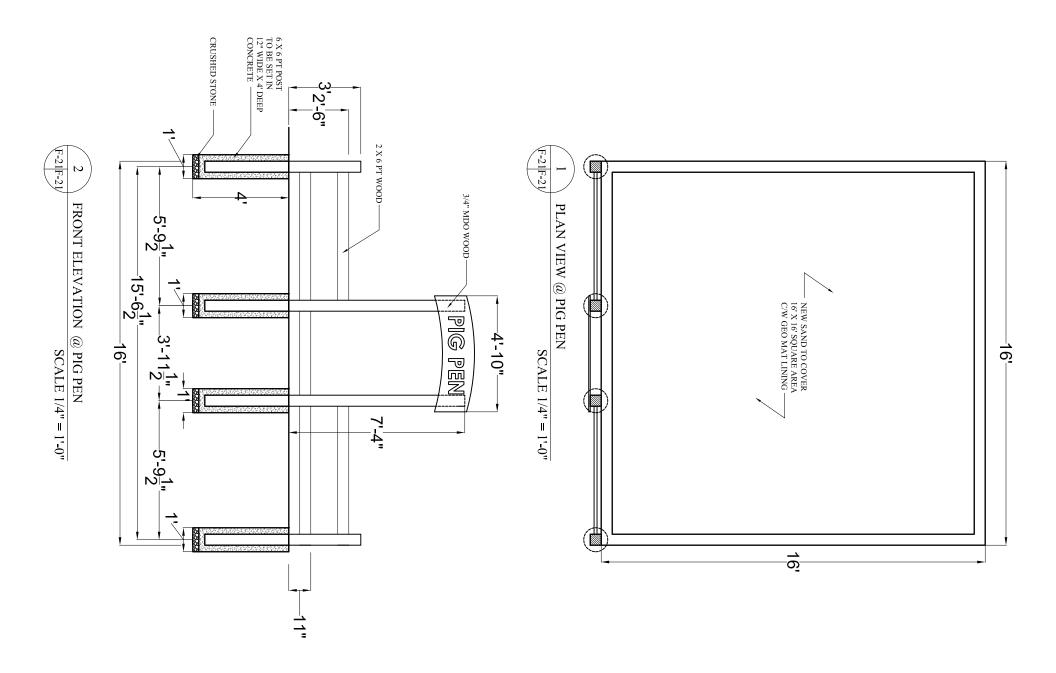

| son<br>son | REVISION DATE  1 ISSUED TO CONTRACTOR SEPT.26.13. | CONTRACTORS MUST CHECK AND VERIFY ALL DIMENSION ON THE JOB AND REPORT ANY DISCREPANCY TO THE PROJECT MANAGER BEFORE PROCEEDING WITH THE WORK.  DESIGNER TO BE NOTIFIED OF ANY DISCREPANCIES AND ERRORS.  DO NOT SCALE DRAWING | DATE: PREPARED BY: SCALE: TITLE: | SEPT. 26.13.  JK  AS SHOWN  ELEVATION / SECTION  @ WAUBUASCHENE / TRACTOR | F-22B |
|------------|---------------------------------------------------|-------------------------------------------------------------------------------------------------------------------------------------------------------------------------------------------------------------------------------|----------------------------------|---------------------------------------------------------------------------|-------|
|------------|---------------------------------------------------|-------------------------------------------------------------------------------------------------------------------------------------------------------------------------------------------------------------------------------|----------------------------------|---------------------------------------------------------------------------|-------|