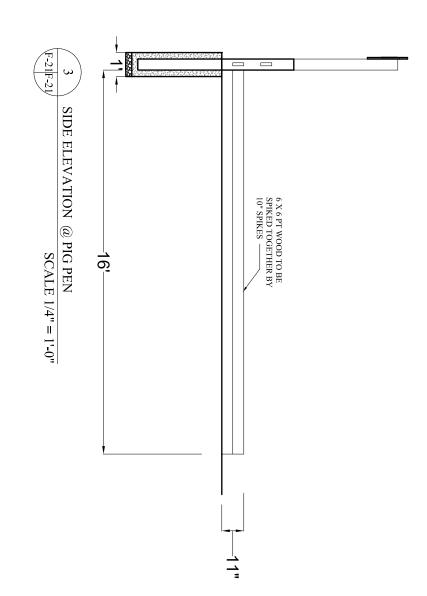

| son<br>son | REVISION DATE  1 ISSUED TO CONTRACTOR SEPT.26.13. | CONTRACTORS MUST CHECK AND VERIFY ALL DIMENSION ON THE JOB AND REPORT ANY DISCREPANCY TO THE PROJECT MANAGER BEFORE PROCEEDING WITH THE WORK.  DESIGNER TO BE NOTIFIED OF ANY DISCREPANCIES AND ERRORS.  DO NOT SCALE DRAWING | DATE: PREPARED BY: SCALE: TITLE: | SEPT. 26.13.  JK  AS SHOWN  ELEVATION / SECTION  @ WAUBUASCHENE / TRACTOR | F-22B |
|------------|---------------------------------------------------|-------------------------------------------------------------------------------------------------------------------------------------------------------------------------------------------------------------------------------|----------------------------------|---------------------------------------------------------------------------|-------|
|------------|---------------------------------------------------|-------------------------------------------------------------------------------------------------------------------------------------------------------------------------------------------------------------------------------|----------------------------------|---------------------------------------------------------------------------|-------|