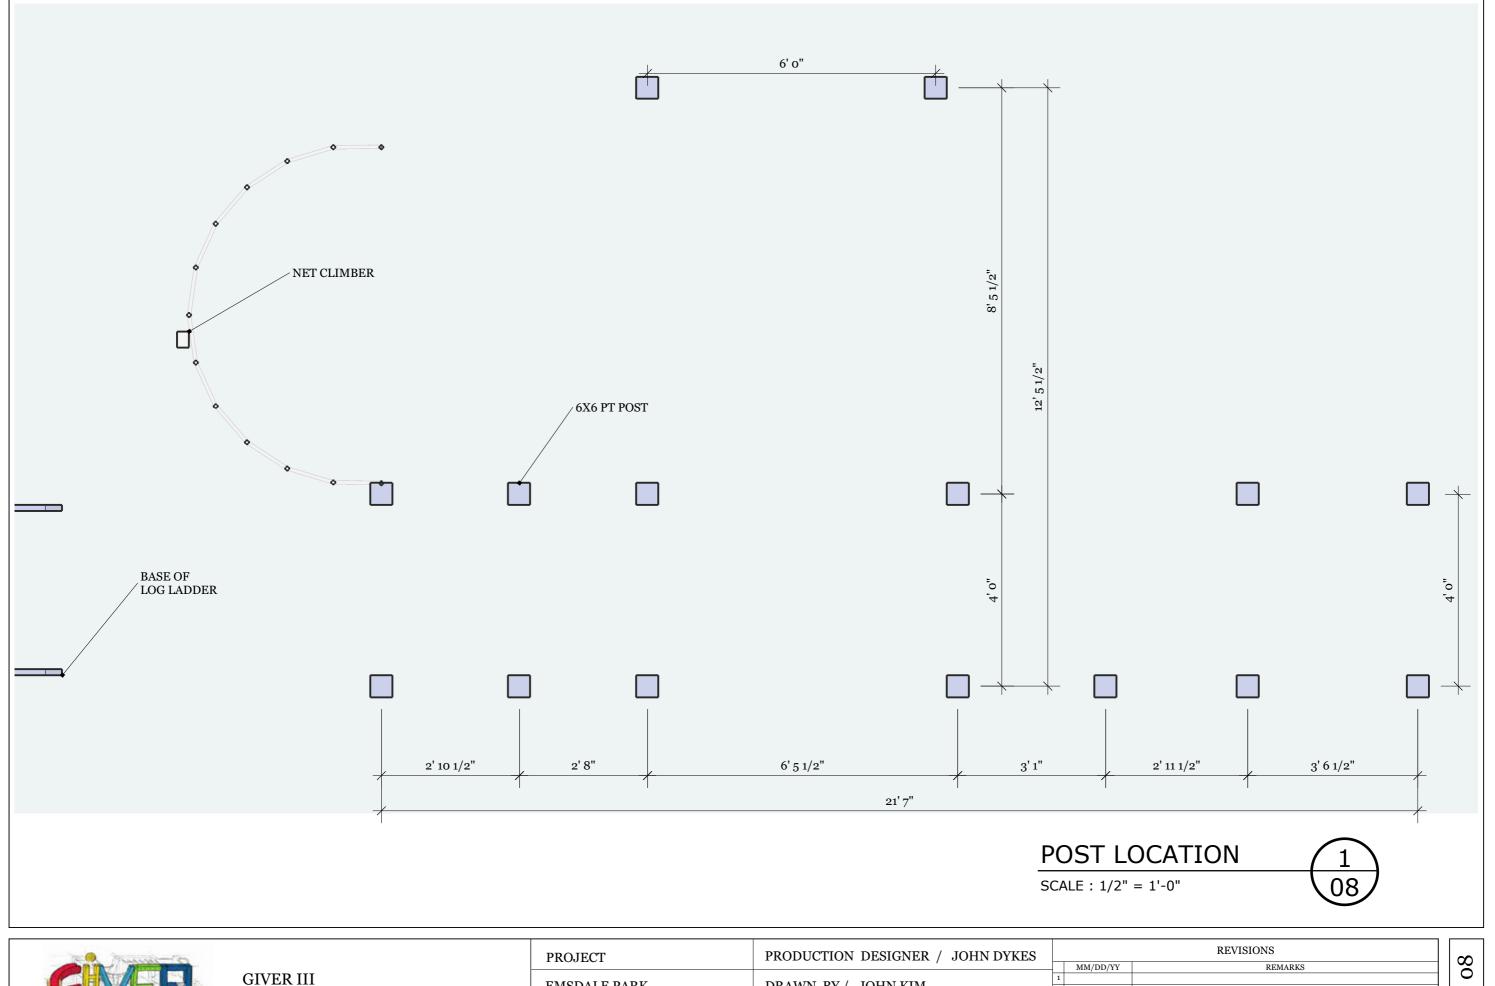

| PROJECT      | PRODUCTION DESIGNER / JOHN DYKES         | REVISIONS |          |         |  |
|--------------|------------------------------------------|-----------|----------|---------|--|
|              |                                          | $\Box$    | MM/DD/YY | REMARKS |  |
| EMSDALE PARK | DRAWN BY / JOHN KIM  DATE / AUG / 1 / 14 | 1         |          |         |  |
|              |                                          | 2         |          |         |  |
|              |                                          | - 3       |          |         |  |
|              |                                          | 4         |          |         |  |
|              |                                          | 5         |          |         |  |
|              |                                          |           |          |         |  |