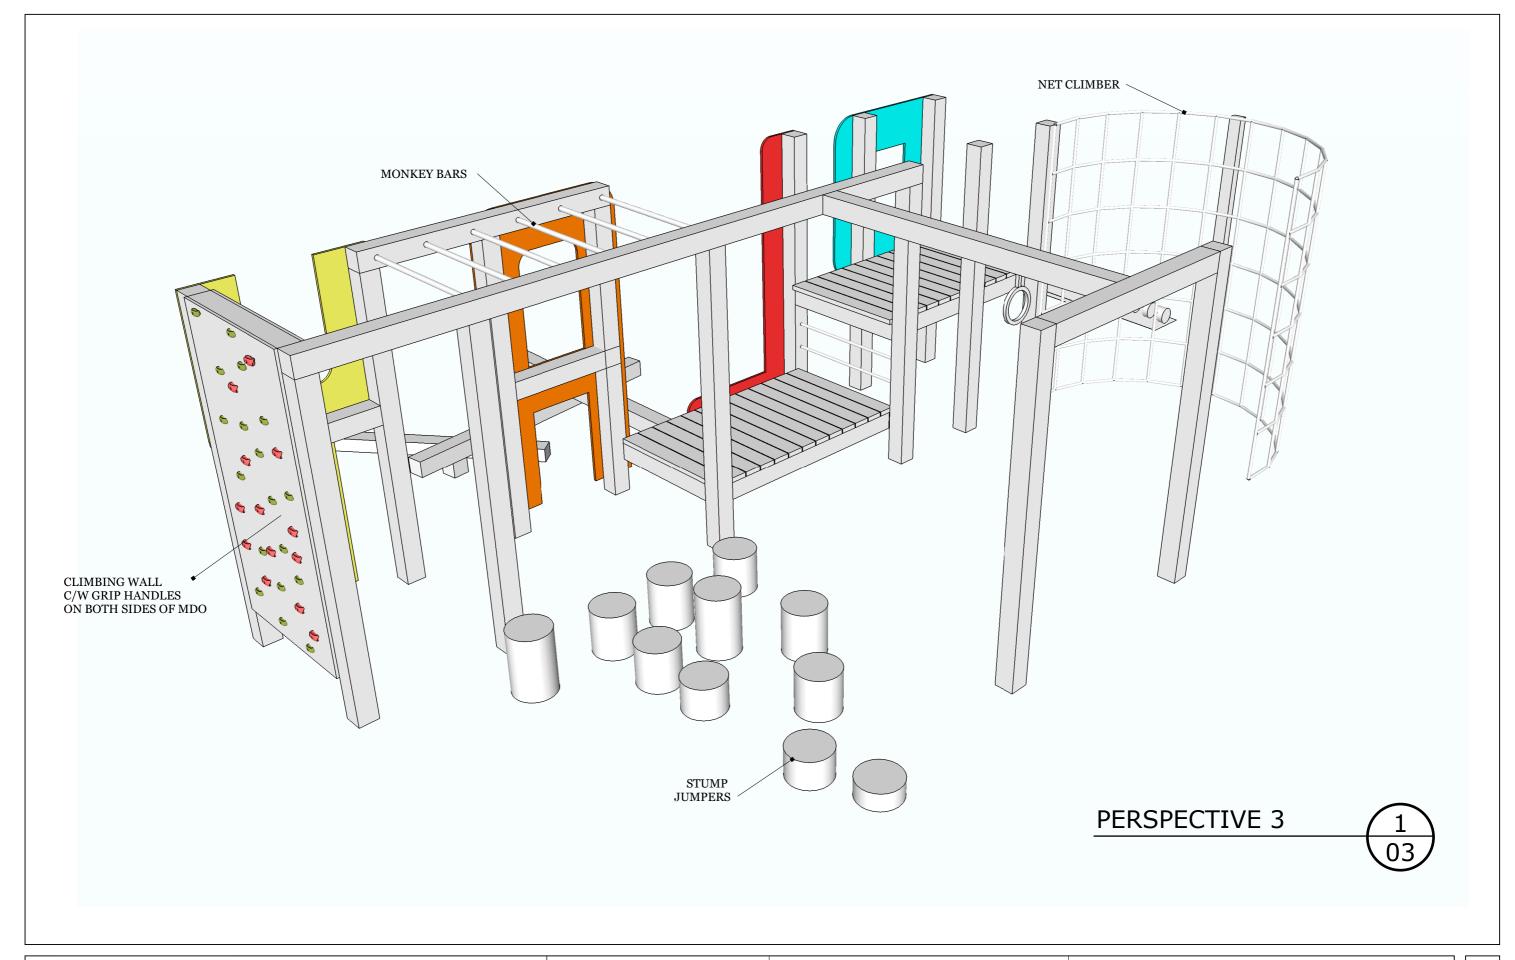

| GIVER | GIVER III<br>SINKING SHIP ENTERTAINMENT | PROJECT      | PRODUCTION DESIGNER / JOHN DYKES | REVISIONS |         |  |
|-------|-----------------------------------------|--------------|----------------------------------|-----------|---------|--|
|       |                                         | 11100201     | ,                                | MM/DD/YY  | REMARKS |  |
|       |                                         | EMSDALE PARK | DRAWN BY / JOHN KIM              | 1         |         |  |
|       |                                         |              | DIGIVIN DI / GOIIIN KIM          | 2         |         |  |
|       |                                         |              | DATE / AUG / 1 / 14              | 4         |         |  |
|       |                                         |              |                                  | 5         |         |  |
|       |                                         |              | •                                | •         |         |  |