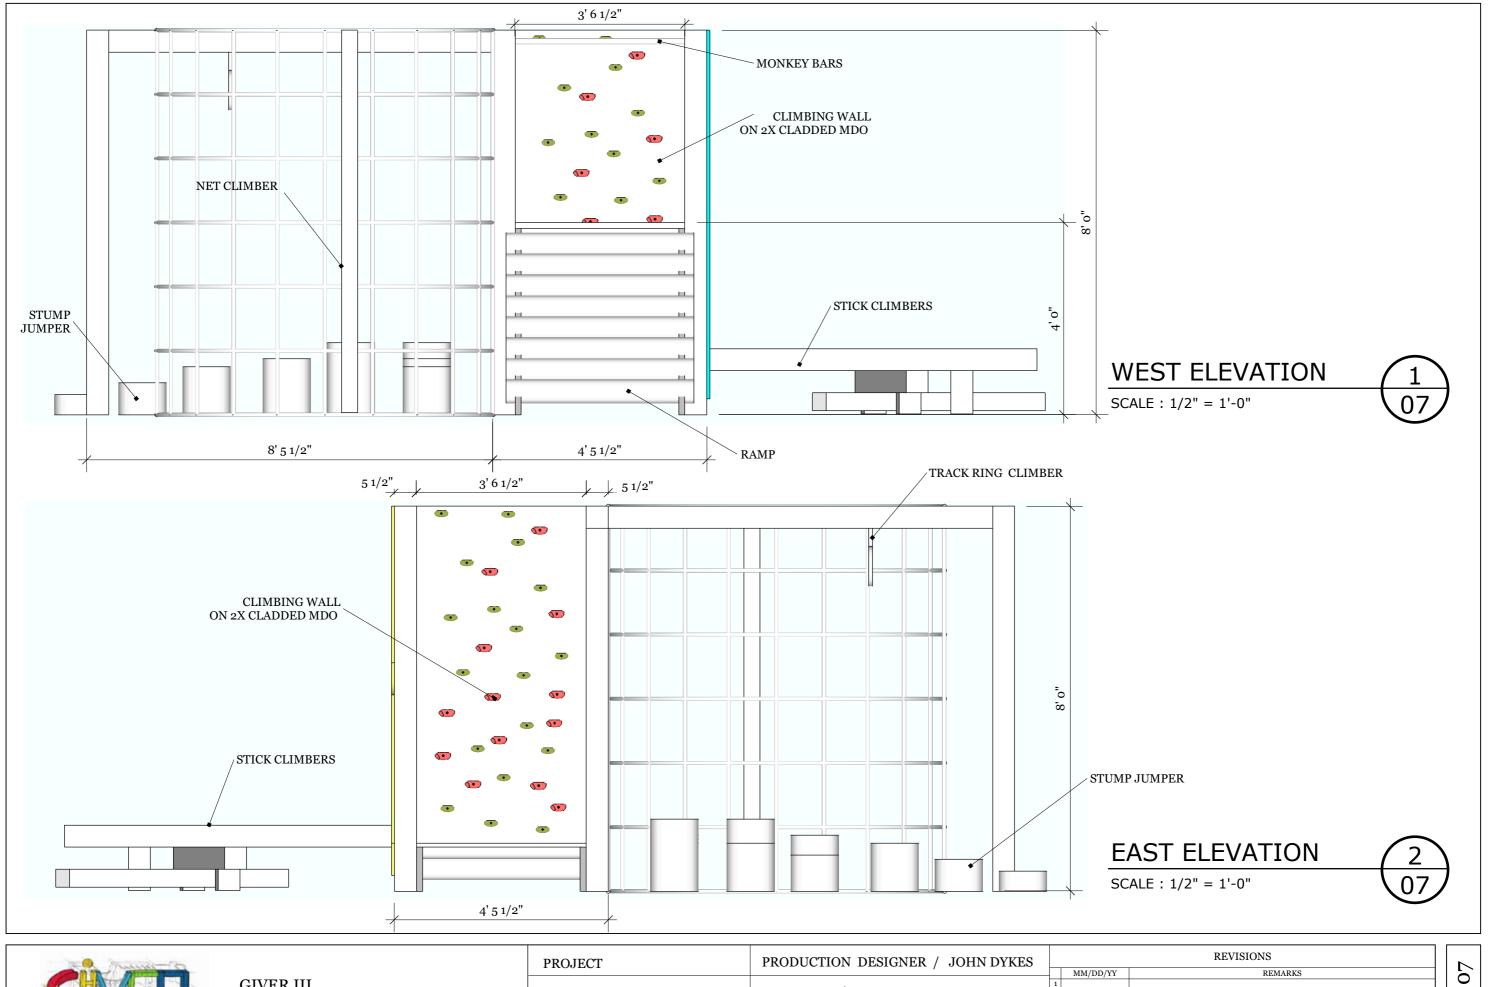

PRODUCTION DESIGNER / JOHN DYKES DRAWN BY / JOHN KIM

GIVER III SINKING SHIP ENTERTAINMENT

| PROJECT      | PRODUCTION DESIGNER / JOHN DYKES | REVISIONS |         |  |  |
|--------------|----------------------------------|-----------|---------|--|--|
| 1100201      | ,                                | MM/DD/YY  | REMARKS |  |  |
| EMSDALE PARK | DRAWN BY / JOHN KIM              | 2         |         |  |  |
|              | DAME / AUG / . /                 | 3         |         |  |  |
|              | DATE / AUG / 1 / 14              | 5         |         |  |  |