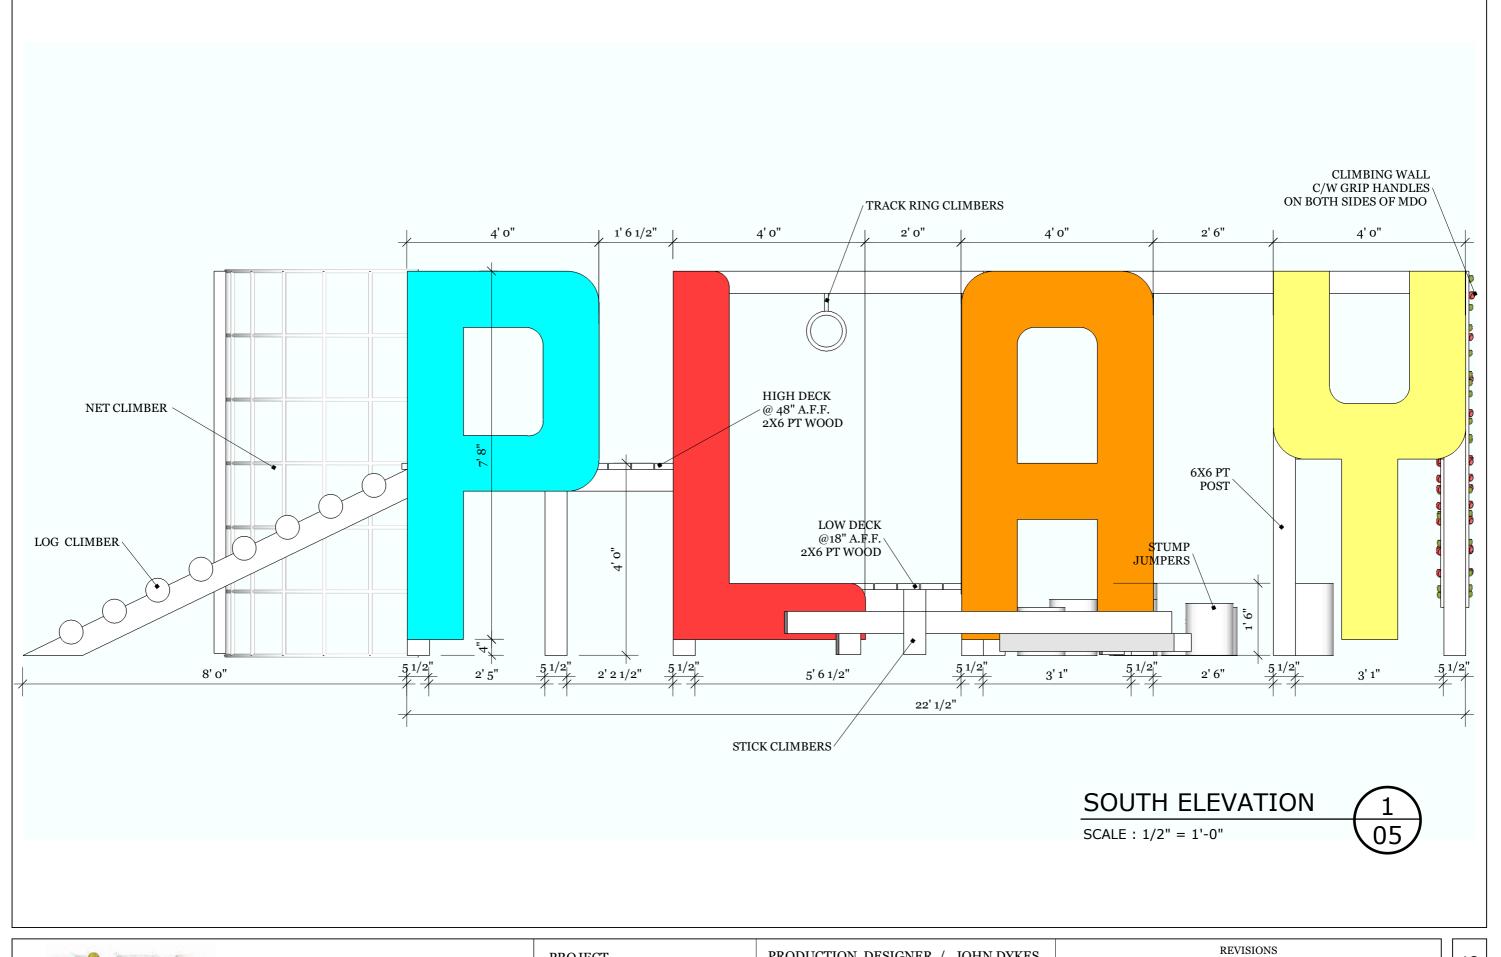

PRODUCTION DESIGNER / JOHN DYKES DRAWN BY / JOHN KIM

















GIVER III SINKING SHIP ENTERTAINMENT

| PROJECT      | PRODUCTION DESIGNER / JOHN DYKES | REVISIONS |         |  |  |
|--------------|----------------------------------|-----------|---------|--|--|
| 1100201      | ,                                | MM/DD/YY  | REMARKS |  |  |
| EMSDALE PARK | DRAWN BY / JOHN KIM              | 2         |         |  |  |
|              | DAME / AUG / . /                 | 3         |         |  |  |
|              | DATE / AUG / 1 / 14              | 5         |         |  |  |





| PROJECT      | PRODUCTION DESIGNER / JOHN DYKES         | REVISIONS |          |         |  |
|--------------|------------------------------------------|-----------|----------|---------|--|
|              |                                          | $\Box$    | MM/DD/YY | REMARKS |  |
| EMSDALE PARK | DRAWN BY / JOHN KIM  DATE / AUG / 1 / 14 | 1         |          |         |  |
|              |                                          | 2         |          |         |  |
|              |                                          | - 3       |          |         |  |
|              |                                          | 4         |          |         |  |
|              |                                          | 5         |          |         |  |
|              |