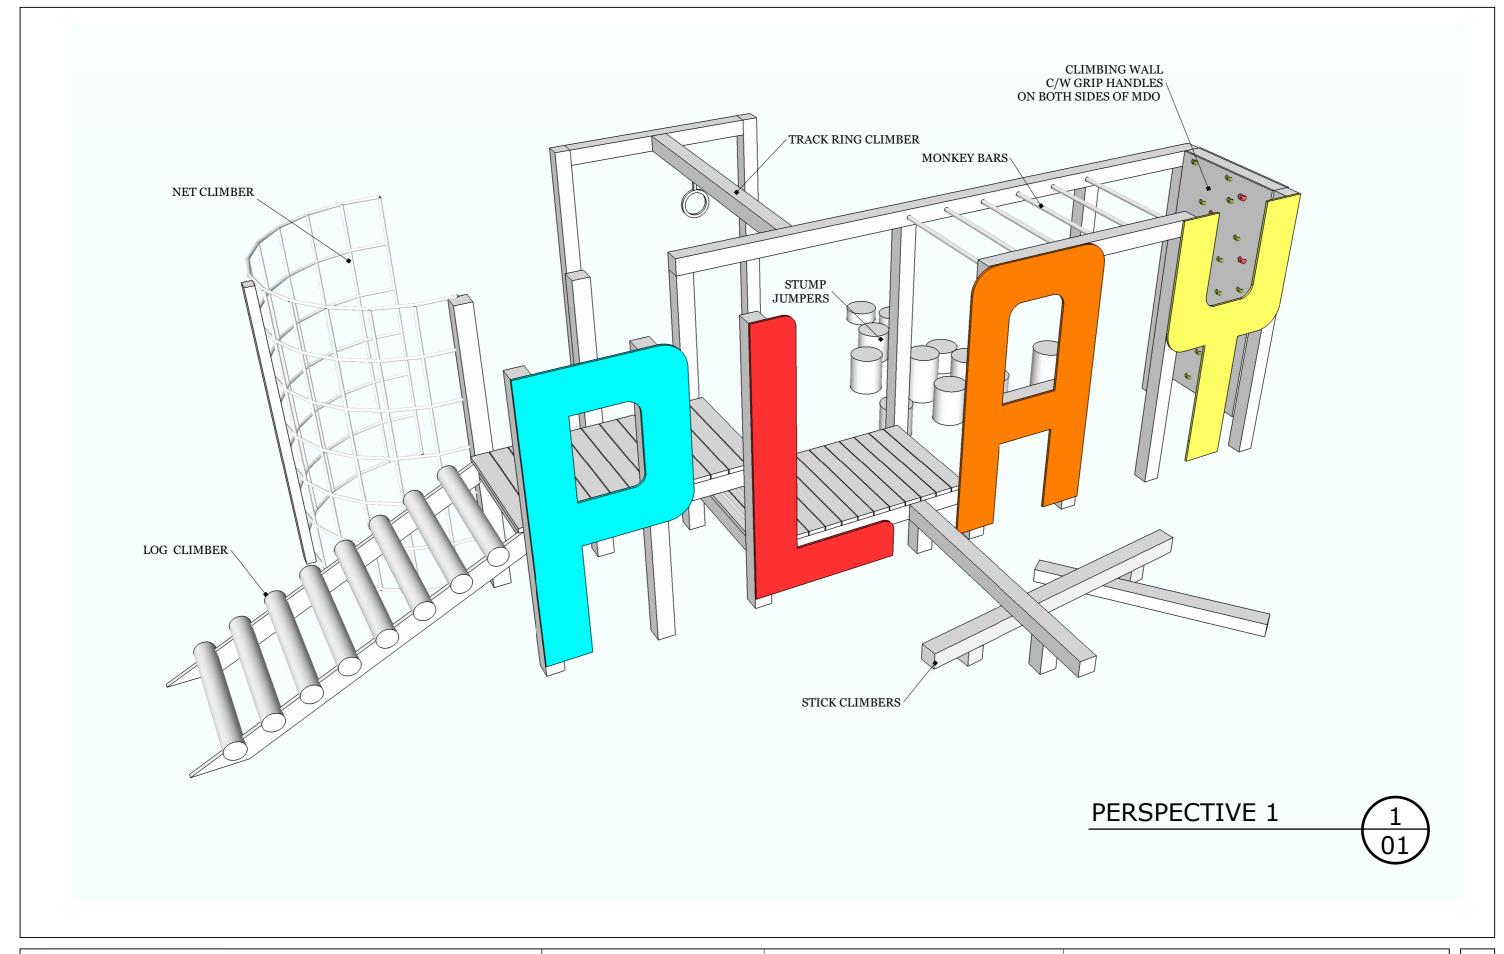

| PROJECT      | PRODUCTION DESIGNER / JOHN DYKES         | REVISIONS |          |         |  |
|--------------|------------------------------------------|-----------|----------|---------|--|
|              |                                          | $\Box$    | MM/DD/YY | REMARKS |  |
| EMSDALE PARK | DRAWN BY / JOHN KIM  DATE / AUG / 1 / 14 | 1         |          |         |  |
|              |                                          | 2         |          |         |  |
|              |                                          | - 3       |          |         |  |
|              |                                          | 4         |          |         |  |
|              |                                          | 5         |          |         |  |
|              |                                          |           |          |         |  |