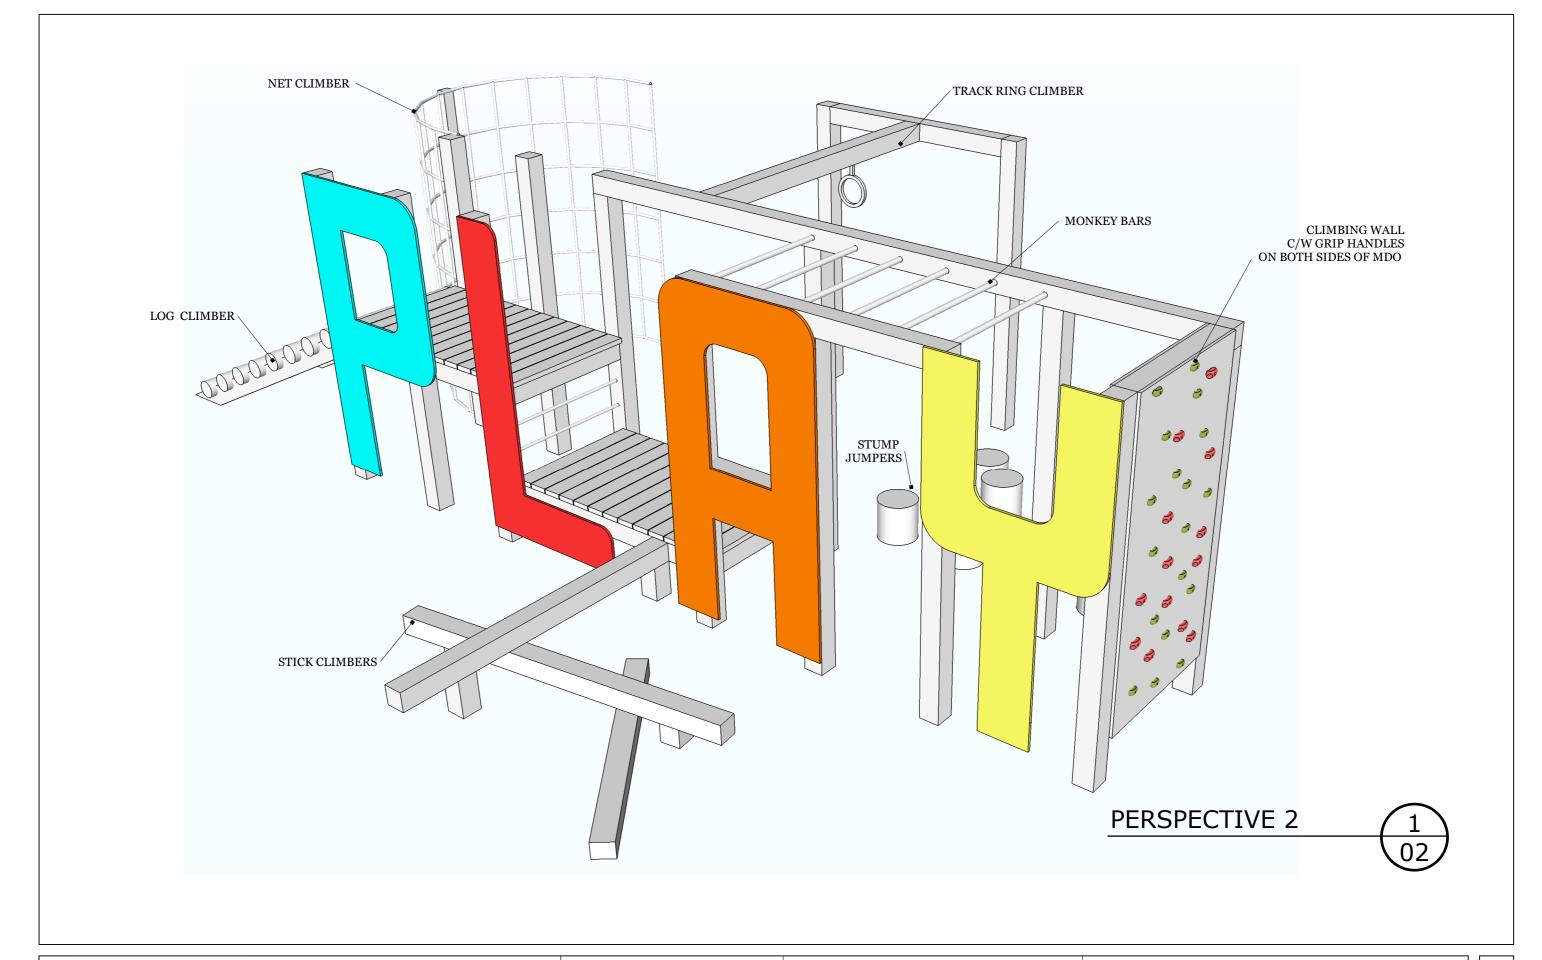

| GIVER | GIVER III<br>SINKING SHIP ENTERTAINMENT | PROJECT      | PRODUCTION DESIGNER / JOHN DYKES | REVISIONS |         |  |
|-------|-----------------------------------------|--------------|----------------------------------|-----------|---------|--|
|       |                                         | 11100201     | ,                                | MM/DD/YY  | REMARKS |  |
|       |                                         | EMSDALE PARK | DRAWN BY / JOHN KIM              | 1         |         |  |
|       |                                         |              | DIGIVIN DI / GOIIIN KIM          | 2         |         |  |
|       |                                         |              | DATE / AUG / 1 / 14              | 4         |         |  |
|       |                                         |              |                                  | 5         |         |  |
|       |                                         |              | •                                | •         |         |  |