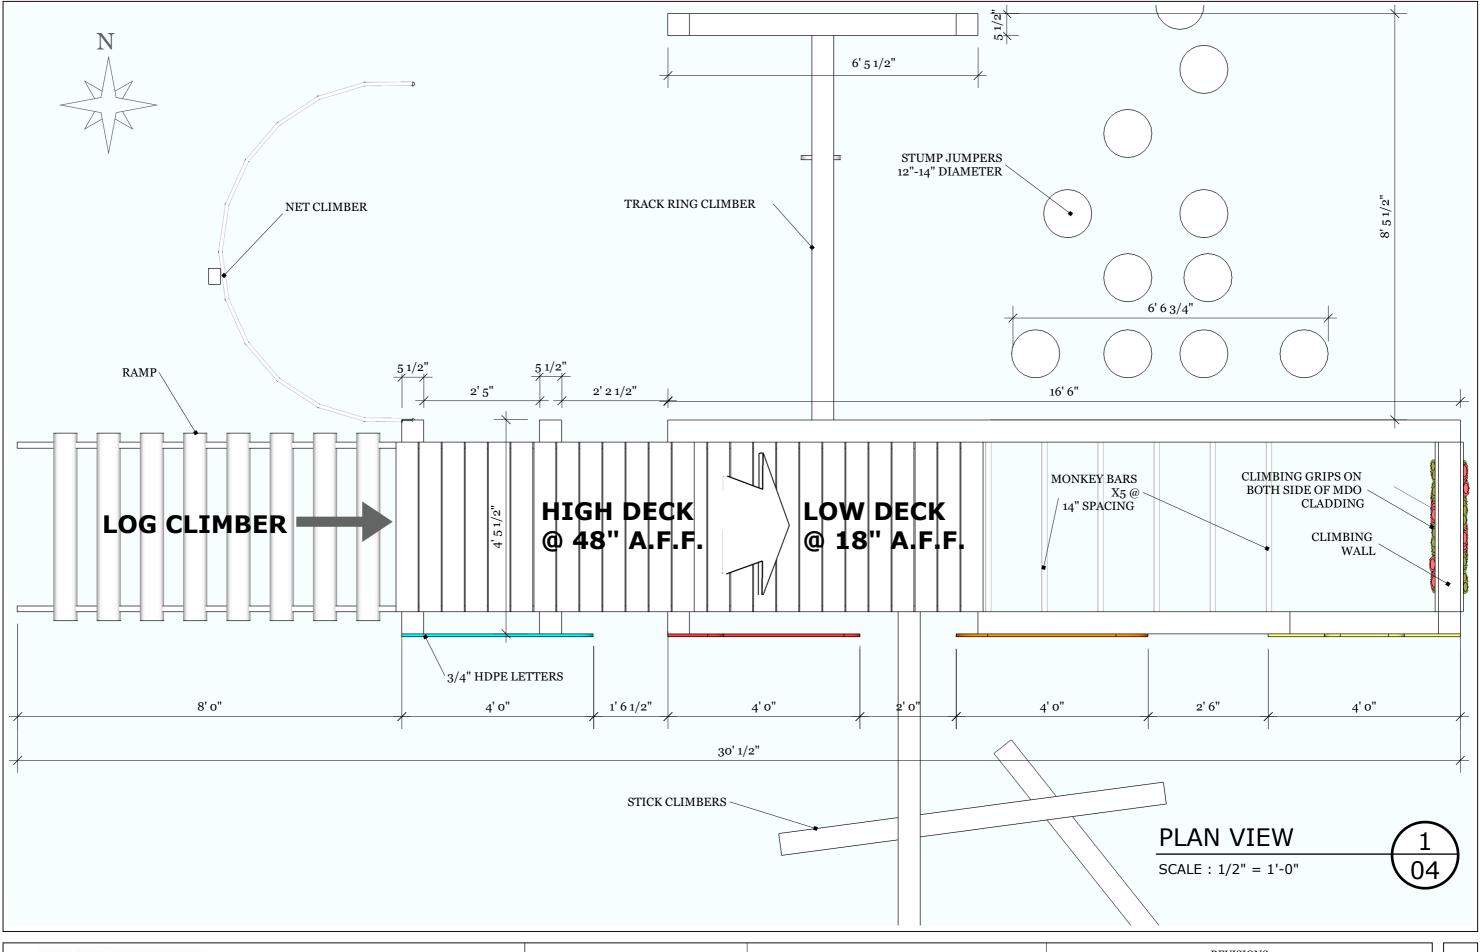

PRODUCTION DESIGNER / JOHN DYKES DRAWN BY / JOHN KIM

















GIVER III SINKING SHIP ENTERTAINMENT

| PROJECT      | PRODUCTION DESIGNER / JOHN DYKES | REVISIONS |         |  |  |
|--------------|----------------------------------|-----------|---------|--|--|
| 1100201      | ,                                | MM/DD/YY  | REMARKS |  |  |
| EMSDALE PARK | DRAWN BY / JOHN KIM              | 2         |         |  |  |
|              | DAME / AUG / . /                 | 3         |         |  |  |
|              | DATE / AUG / 1 / 14              | 5         |         |  |  |





| PROJECT      | PRODUCTION DESIGNER / JOHN DYKES         | REVISIONS |          |         |  |
|--------------|------------------------------------------|-----------|----------|---------|--|
|              |                                          | $\Box$    | MM/DD/YY